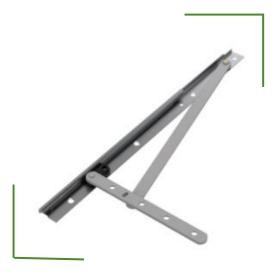

## Casement 2 Bar

## Hinges

This high-performance casement 2 bar hinge was solution engineered to have impressive performance and weight carrying capabilities that will help window manufacturers with demanding new requirements. New energy specifications and requirements for increased window performance has necessitated the need for sashes to contain triple pane and or laminated glass. This combined with the move towards larger windows has pushed the envelope on what standard duty concealed casement hinges can handle.

## PRODUCT HIGHLIGHTS

- Recommended for: composite, vinyl, and wood
- Low friction casement hinge for use on larger and heavier window
- Washable space between sash and side jamb
- Window hinges will be of slide and pivot design
- Stainless steel hinge and provide a snap-stud attachment